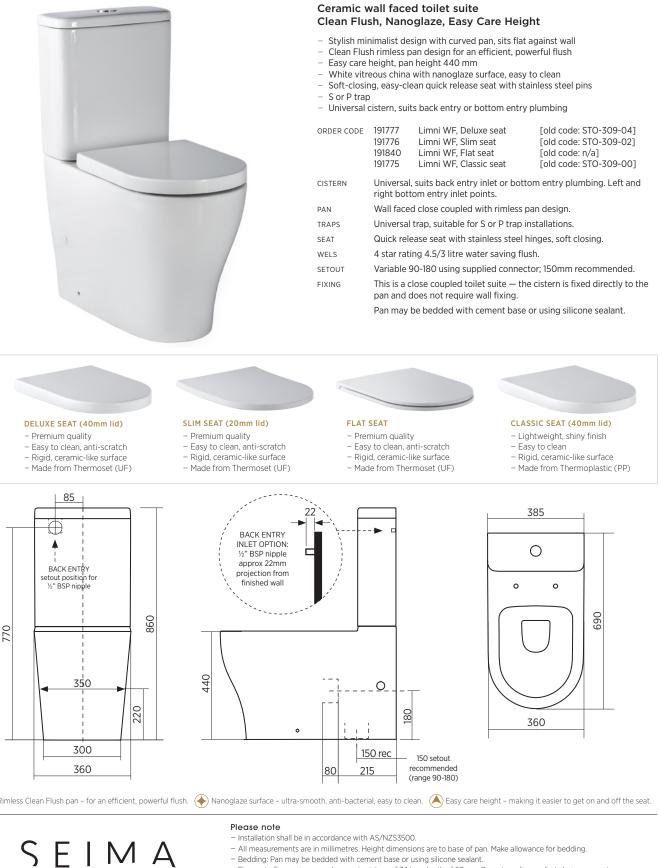

seima.com.au

bathroom | kitchen | laundry

|                                                                                                                                                                                                                                                                   |                                                                                                                                           | CISTERN<br>PAN<br>TRAPS<br>SEAT<br>WELS<br>SETOUT<br>FIXING | <ul> <li>Universal, suits back entry inlet or bottom entry plumbing. Left and right bottom entry inlet points.</li> <li>Wall faced close coupled with rimless pan design.</li> <li>Universal trap, suitable for S or P trap installations.</li> <li>Quick release seat with stainless steel hinges, soft closing.</li> <li>4 star rating 4.5/3 litre water saving flush.</li> <li>Variable 90-180 using supplied connector; 150mm recommended.</li> <li>This is a close coupled toilet suite — the cistern is fixed directly to the pan and does not require wall fixing.</li> <li>Pan may be bedded with cement base or using silicone sealant.</li> </ul> |                                                                                       |
|-------------------------------------------------------------------------------------------------------------------------------------------------------------------------------------------------------------------------------------------------------------------|-------------------------------------------------------------------------------------------------------------------------------------------|-------------------------------------------------------------|-------------------------------------------------------------------------------------------------------------------------------------------------------------------------------------------------------------------------------------------------------------------------------------------------------------------------------------------------------------------------------------------------------------------------------------------------------------------------------------------------------------------------------------------------------------------------------------------------------------------------------------------------------------|---------------------------------------------------------------------------------------|
| DELUXE SEAT (40mm lid)<br>- Premium quality<br>- Easy to clean, anti-scratch<br>- Rigid, ceramic-like surface<br>- Made from Thermoset (UF)                                                                                                                       | SLIM SEAT (20mm lid)<br>- Premium quality<br>- Easy to clean, anti-scratch<br>- Rigid, ceramic-like surface<br>- Made from Thermoset (UF) | – Pr<br>– Ea<br>– Ri                                        | emium quality – Lightweig<br>sy to clean, anti-scratch – Easy to cl<br>gid, ceramic-like surface – Rigid, cera                                                                                                                                                                                                                                                                                                                                                                                                                                                                                                                                              | AT (40mm lid)<br>ht, shiny finish<br>ean<br>amic-like surface<br>n Thermoplastic (PP) |
| 85         BACK ENTRY         setout position for         ½" BSP nipple         1         0         1         0         1         0         1         0         1         0         1         0         1         0         350         0         300         360 | Please note<br>– Installation shall be                                                                                                    | mooth, anti-bacte                                           | 50 rec<br>150 setout<br>recommended<br>(range 90-180)<br>rial, easy to clean. Easy care height - making it eas                                                                                                                                                                                                                                                                                                                                                                                                                                                                                                                                              |                                                                                       |